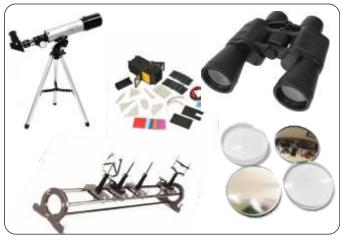

#### **OPTICAL INSTRUMENTS**

- **Lense Mirror**
- **Telescope**
- **Optical Banch**
- **Light Box & Optics Kit**
- **Binoculars**