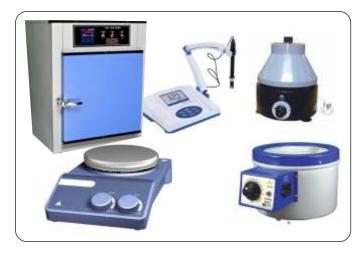

#### **SCIENTIFIC INSTRUMENTS**

- Laboratory Hot Plate, Heating Mantel.
- Hot Air Oven, Incubator, Autoclave
- Table Top Ph Meter, TDS Meter, Colorimeters, Flame Photometer, Colony **Counter, Spectrometer, Centrifuge** Machine.