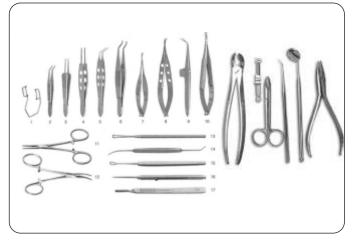

#### **SURGICAL INSTRUMENTS**

- Dissection Box
- Forceps
- Scissors
- Tongs
- Scalpel