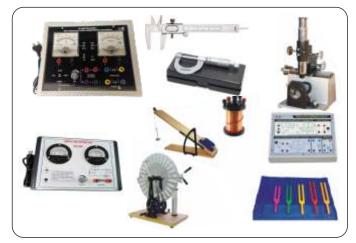

#### **SCIENCE LAB APPARATUS**

- PN Junction, Zener Diode, Ohm's law.
- Meter Bridge, Potentiometer, Sonometer
- Inclined Plane, Friction Board, Hook's law
- Plank's Constant
- Battery Eliminator, Stap Down Transformer
- Vernier Calliper, Screw Gauge.
- Ammeter, Voltmeter, Galvano Meter