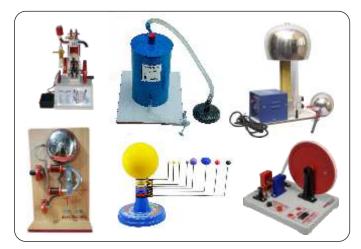

#### **WORKING MODELS**

- Electric Bell, Circuit Board
- Diesel Engine
- Petrol Diesel Engine
- Van-De-Graff Generator
- Steam Engine
- Motor Model
- Water Turbine
- Bio-Gas
- Solar Model, Solar System